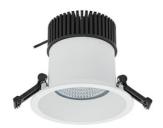

## **Downlight LED**

LED downlight for drop ceiling installation. IP65 rated. Aluminium housing. Glass cover included. Available in white, black and grey. Any RAL palette colour available on enquiry. Reflector beam available: 55°. Maximum power is 37W.