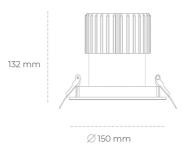

## **LUMINAIRE**

Weight 1 [kg]
Protection rating IP , IK , class IP 65, IK 3,
Luminaire colour WHITE
Cover Glass
Operating voltage 220-240V 50-60Hz

## **Downlight LED**

LED downlight for drop ceiling installation. IP65 rated. Aluminium housing. Glass cover included. Available in white, black and grey. Any RAL palette colour available on enquiry. Reflector beam available: 55°. Maximum power is 37W.