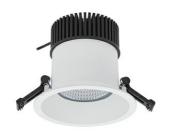

## Downlight LED

LED downlight for drop ceiling installation. IP65 rated. Aluminium housing. Glass cover included. Available in white, black and grey. Any RAL palette colour available on enquiry. Reflector beam available: 55°. Maximum power is 37W.