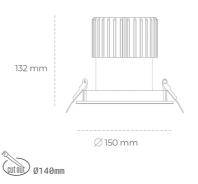

## Downlight LED

LED downlight for drop ceiling installation. IP65 rated. Aluminium housing. Glass cover included. Available in white, black and grey. Any RAL palette colour available on enquiry. Reflector beam available: 55°. Maximum power is 37W.

Note: All data are typical values. Tolerance of measurements +/-10% System features may change with product improvements due to technical advances.

**OPTIONS** 

Cover

Weight

Luminaire colour

Operating voltage