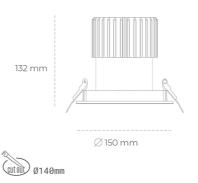

### Downlight LED

LED downlight for drop ceiling installation. IP65 rated. Aluminium housing. Glass cover included. Available in white, black and grey. Any RAL palette colour available on enquiry. Reflector beam available: 55°. Maximum power is 37W.