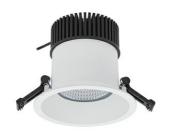

### Downlight LED

LED downlight for drop ceiling installation. IP65 rated. Aluminium housing. Glass cover included. Available in white, black and grey. Any RAL palette colour available on enquiry. Reflector beam available: 55°. Maximum power is 37W.