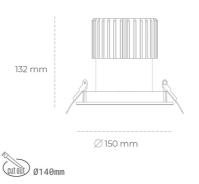

#### Downlight LED

LED downlight for drop ceiling installation. IP65 rated. Aluminium housing. Glass cover included. Available in white, black and grey. Any RAL palette colour available on enquiry. Reflector beam available: 55°. Maximum power is 37W.

### LUMINAIRE

Light colour CRI

Led chip flux Luminous flux System power Luminaire Efficiency

Beam angle

Controller

MacAdam

| Weight                            | 1 [kg]           |
|-----------------------------------|------------------|
| Protection rating IP , IK , class | IP 65, IK 3,     |
| Luminaire colour                  | WHITE            |
| Cover                             | Glass            |
| Operating voltage                 | 220-240V 50-60Hz |