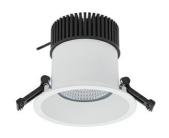

#### Downlight LED

LED downlight for drop ceiling installation. IP65 rated. Aluminium housing. Glass cover included. Available in white, black and grey. Any RAL palette colour available on enquiry. Reflector beam available: 55°. Maximum power is 37W.

### LUMINAIRE

Light colour CRI

Led chip flux Luminous flux System power Luminaire Efficiency

Beam angle

Controller

MacAdam

| Weight                            | 1 [kg]           |
|-----------------------------------|------------------|
| Protection rating IP , IK , class | IP 65, IK 3,     |
| Luminaire colour                  | WHITE            |
| Cover                             | Glass            |
| Operating voltage                 | 220-240V 50-60Hz |