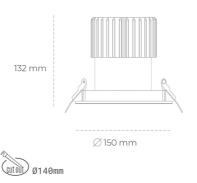

## DOWNLIGHT SHERIFF I 940 35W 55° BLACK | ON/OFF

Article number: N208-K0002-RF940-H8-###-ZC03\_900-##-###

1 [kg]

BLACK

Glass

IP 65, IK 3,

220-240V 50-60Hz

| Downlight LED |
|---------------|

## LED downlight for drop ceiling installation. IP65 rated. Aluminium housing. Glass cover included. Available in white, black and grey. Any RAL palette colour available on enquiry. Reflector beam available: 55°. Maximum power is