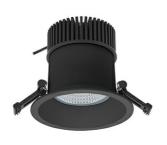

DOWNLIGHT

## DOWNLIGHT SHERIFF I 940 35W 55° BLACK | ON/OFF

Article number: N208-K0002-RF940-H8-###-ZC03\_900-##-###

1 [kg]

BLACK

Glass

IP 65, IK 3,

220-240V 50-60Hz

| Downlight LED |
|---------------|

## LED downlight for drop ceiling installation. IP65 rated. Aluminium housing. Glass cover included. Available in white, black and grey. Any RAL palette colour available on enquiry. Reflector beam available: 55°. Maximum power is