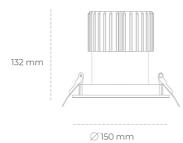

## LUMINAIRE

Weight 1 [kg]
Protection rating IP , IK , class IP 65, IK 3,
Luminaire colour BLACK
Cover Glass
Operating voltage 220-240V 50-60Hz

Note: All data are typical values. Tolerance of measurements +/-10% System features may change with product improvements due to technical advances.