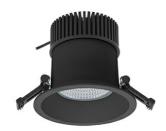

## **Downlight LED**

LED downlight for drop ceiling installation. IP65 rated. Aluminium housing. Glass cover included. Available in white, black and grey. Any RAL palette colour available on enquiry. Reflector beam available: 55°. Maximum power is 37W.

## LUMINAIRE

Weight 1 [kg]
Protection rating IP , IK , class IP 65, IK 3,
Luminaire colour BLACK
Cover Glass
Operating voltage 220-240V 50-60Hz

Note: All data are typical values. Tolerance of measurements +/-10% System features may change with product improvements due to technical advances.