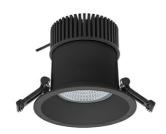

## Downlight LED

LED downlight for drop ceiling installation. IP65 rated. Aluminium housing. Glass cover included. Available in white, black and grey. Any RAL palette colour available on enquiry. Reflector beam available: 55°. Maximum power is 37W.

## LUMINAIRE

MacAdam

Weight 1 [kg]
Protection rating IP , IK , class IP 65, IK 3,
Luminaire colour WHITE
Cover Glass
Operating voltage 220-240V 50-60Hz

Note: All data are typical values. Tolerance of measurements +/-10% System features may change with product improvements due to technical advances.