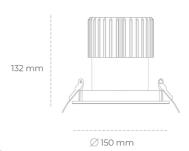

## LUMINAIRE

MacAdam

Weight 1 [kg]
Protection rating IP , IK , class IP 65, IK 3,
Luminaire colour WHITE
Cover Glass
Operating voltage 220-240V 50-60Hz

Note: All data are typical values. Tolerance of measurements +/-10% System features may change with product improvements due to technical advances.