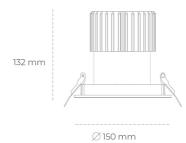

## LUMINAIRE

Weight 1 [kg]
Protection rating IP , IK , class IP 65, IK 3,
Luminaire colour BLACK
Cover Glass
Operating voltage 220-240V 50-60Hz

Note: All data are typical values. Tolerance of measurements +/-10% System features may change with product improvements due to technical advances.