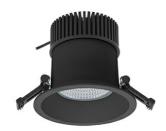

## Downlight LED

LED downlight for drop ceiling installation. IP65 rated. Aluminium housing. Glass cover included. Available in white, black and grey. Any RAL palette colour available on enquiry. Reflector beam available: 55°. Maximum power is 37W

## LUMINAIRE

Weight 1 [kg]
Protection rating IP , IK , class IP 65, IK 3,
Luminaire colour BLACK
Cover Glass
Operating voltage 220-240V 50-60Hz

Note: All data are typical values. Tolerance of measurements +/-10% System features may change with product improvements due to technical advances.