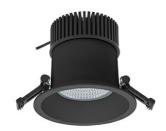

## **Downlight LED**

LED downlight for drop ceiling installation. IP65 rated. Aluminium housing. Glass cover included. Available in white, black and grey. Any RAL palette colour available on enquiry. Reflector beam available: 55°. Maximum power is 37W.