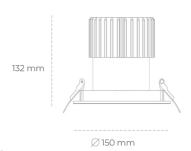

## LUMINAIRE

Weight 1 [kg]
Protection rating IP , IK , class IP 65, IK 3,
Luminaire colour BLACK
Cover Glass
Operating voltage 220-240V 50-60Hz