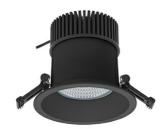

## **Downlight LED**

LED downlight for drop ceiling installation. IP65 rated. Aluminium housing. Glass cover included. Available in white, black and grey. Any RAL palette colour available on enquiry. Reflector beam available: 55°. Maximum power is 37W.

## LUMINAIRE

Weight 1 [kg]
Protection rating IP , IK , class IP 65, IK 3,
Luminaire colour WHITE
Cover Glass
Operating voltage 220-240V 50-60Hz

Note: All data are typical values. Tolerance of measurements +/-10% System features may change with product improvements due to technical advances.