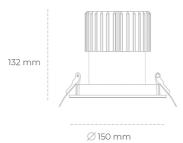

## LUMINAIRE

Weight 1 [kg]
Protection rating IP , IK , class IP 65, IK 3,
Luminaire colour WHITE
Cover Glass
Operating voltage 220-240V 50-60Hz

Note: All data are typical values. Tolerance of measurements +/-10% System features may change with product improvements due to technical advances.