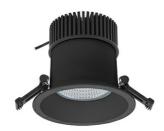

## Downlight LED

LED downlight for drop ceiling installation. IP65 rated. Aluminium housing. Glass cover included. Available in white, black and grey. Any RAL palette colour available on enquiry. Reflector beam available: 55°. Maximum power is 37W.

## LUMINAIRE

Weight 1 [kg]
Protection rating IP , IK , class IP 65, IK 3,
Luminaire colour BLACK
Cover Glass
Operating voltage 220-240V 50-60Hz

Note: All data are typical values. Tolerance of measurements +/-10% System features may change with product improvements due to technical advances.