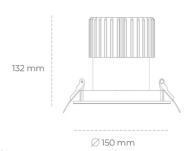

## LUMINAIRE

Weight 1 [kg]
Protection rating IP , IK , class IP 65, IK 3,
Luminaire colour BLACK
Cover Glass
Operating voltage 220-240V 50-60Hz

Note: All data are typical values. Tolerance of measurements +/-10% System features may change with product improvements due to technical advances.