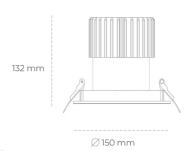

## LUMINAIRE

Weight 1 [kg] Protection rating IP , IK , class IP 65, IK 3, BLACK Luminaire colour Cover Glass Operating voltage 220-240V 50-60Hz