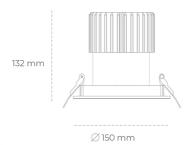

## LUMINAIRE

Weight 1 [kg]
Protection rating IP , IK , class IP 65, IK 3,
Luminaire colour BLACK
Cover Glass
Operating voltage 220-240V 50-60Hz

Note: All data are typical values. Tolerance of measurements +/-10% System features may change with product improvements due to technical advances.