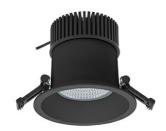

## Downlight LED

LED downlight for drop ceiling installation. IP65 rated. Aluminium housing. Glass cover included. Available in white, black and grey. Any RAL palette colour available on enquiry. Reflector beam available: 55°. Maximum power is

## LUMINAIRE

Weight 1 [kg]
Protection rating IP , IK , class IP 65, IK 3,
Luminaire colour BLACK
Cover Glass
Operating voltage 220-240V 50-60Hz

Note: All data are typical values. Tolerance of measurements +/-10% System features may change with product improvements due to technical advances.