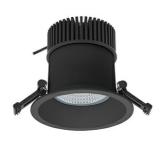

ON/OFF

3 SDCM

13 [W]

36°

| $\sim$ | ~ | 110 |
|--------|---|-----|
|        |   |     |
|        |   |     |
|        |   |     |

| Downlig | ht  |  |
|---------|-----|--|
| Downiig | нι. |  |

LED downlight for drop ceiling installation. IP65 rated. Aluminium housing. Glass cover included. Available in white, black and grey. Any RAL palette colour available on enquiry. Reflector beam available: 55°. Maximum power is 37W.

CRI

| Weight                            | 1 [kg]           |  |  |  |
|-----------------------------------|------------------|--|--|--|
| Protection rating IP , IK , class | IP 65, IK 3,     |  |  |  |
| Luminaire colour                  | BLACK            |  |  |  |
| Cover                             | Glass            |  |  |  |
| Operating voltage                 | 220-240V 50-60Hz |  |  |  |