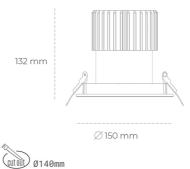

ON/OFF

3 SDCM

13 [W]

36°

| $\sim$ | ~ | 110 |
|--------|---|-----|
|        |   |     |
|        |   |     |
|        |   |     |

| Downlig | ht  |  |
|---------|-----|--|
| Downiig | нι. |  |

LED downlight for drop ceiling installation. IP65 rated. Aluminium housing. Glass cover included. Available in white, black and grey. Any RAL palette colour available on enquiry. Reflector beam available: 55°. Maximum power is 37W.

CRI

| Weight                            | 1 [kg]           |  |  |  |
|-----------------------------------|------------------|--|--|--|
| Protection rating IP , IK , class | IP 65, IK 3,     |  |  |  |
| Luminaire colour                  | BLACK            |  |  |  |
| Cover                             | Glass            |  |  |  |
| Operating voltage                 | 220-240V 50-60Hz |  |  |  |