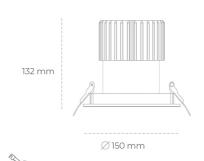

## **Downlight LED**

) Ø140mm

LED downlight for drop ceiling installation. IP65 rated. Aluminium housing. Glass cover included. Available in white, black and grey. Any RAL palette colour available on enquiry. Reflector beam available: 55°. Maximum power is 37W