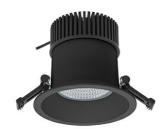

## **Downlight LED**

) Ø140mm

LED downlight for drop ceiling installation. IP65 rated. Aluminium housing. Glass cover included. Available in white, black and grey. Any RAL palette colour available on enquiry. Reflector beam available: 55°. Maximum power is 37W

## LUMINAIRE

Weight 1 [kg]
Protection rating IP , IK , class IP 65, IK 3,
Luminaire colour BLACK
Cover Glass
Operating voltage 220-240V 50-60Hz

Note: All data are typical values. Tolerance of measurements +/-10% System features may change with product improvements due to technical advances.