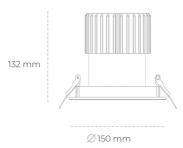

## **Downlight LED**

LED downlight for drop ceiling installation. IP65 rated. Aluminium housing. Glass cover included. Available in white, black and grey. Any RAL palette colour available on enquiry. Reflector beam available: 55°. Maximum power is 37W.