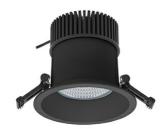

## **Downlight LED**

LED downlight for drop ceiling installation. IP65 rated. Aluminium housing. Glass cover included. Available in white, black and grey. Any RAL palette colour available on enquiry. Reflector beam available: 55°. Maximum power is 37W.