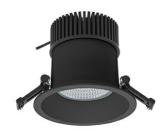

## **Downlight LED**

LED downlight for drop ceiling installation. IP65 rated. Aluminium housing. Glass cover included. Available in white, black and grey. Any RAL palette colour available on enquiry. Reflector beam available: 55°. Maximum power is