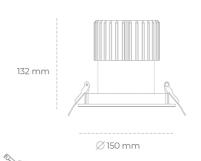

## DOWNLIGHT SHERIFF I 930 27W 55° BLACK PREMIUM COLOR ON/OFF

Article number: N208-K0002-PC930-HA-###-ZC02\_700-##-###

) Ø140mm

COB

3000 [K] PREMIUM COLOR Light colour

CRI

90 Led chip flux 2960 [lm] Luminous flux 2368 [lm] System power 27 [W] Luminaire Efficiency 88 [lm/W] Beam angle 36° Controller

## LUMINAIRE

Weight 1 [kg] Protection rating IP, IK, class IP 65, IK 3, BLACK Luminaire colour Cover Operating voltage 220-240V 50-60Hz