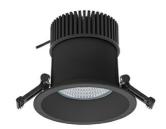

## Downlight LED

LED downlight for drop ceiling installation. IP65 rated. Aluminium housing. Glass cover included. Available in white, black and grey. Any RAL palette colour available on enquiry. Reflector beam available: 55°. Maximum power is 37W.

## LUMINAIRE

MacAdam

Weight 1 [kg]
Protection rating IP , IK , class IP 65, IK 3,
Luminaire colour BLACK
Cover Glass
Operating voltage 220-240V 50-60Hz

Note: All data are typical values. Tolerance of measurements +/-10% System features may change with product improvements due to technical advances.