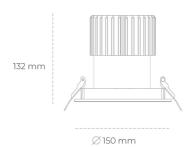

## DOWNLIGHT SHERIFF I 930 10W 55° BLACK CRI97 ON/OFF

Article number: N208-K0002-HI930-H8-###-ZC01\_250-##-###

3 SDCM

| 2            |        |
|--------------|--------|
| The state of |        |
| (cut out)    | Ø140mm |