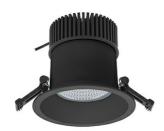

## **Downlight LED**

) Ø140mm

LED downlight for drop ceiling installation. IP65 rated. Aluminium housing. Glass cover included. Available in white, black and grey. Any RAL palette colour available on enquiry. Reflector beam available: 55°. Maximum power is 37W.