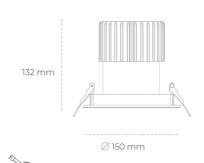

## **Downlight LED**

) Ø140mm

LED downlight for drop ceiling installation. IP65 rated. Aluminium housing. Glass cover included. Available in white, black and grey. Any RAL palette colour available on enquiry. Reflector beam available: 55°. Maximum power is 37W.