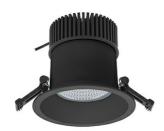

## DOWNLIGHT SHERIFF I 935 23W 55° BLACK PREMIUM WHITE ON/OFF

Article number: N208-K0002-HE935-HA-###-ZC02\_600-##-###

cut out Ø140mm

LED COB

Light colour 3500 [K] PREMIUM WHITE

CRI

90

 Led chip flux
 3513 [lm]

## LUMINAIRE

 Weight
 1 [kg]

 Protection rating IP , IK , class
 IP 65, IK 3,

 Luminaire colour
 BLACK

 Cover
 Glass

 Operating voltage
 220-240V 50-60Hz

## **Downlight LED**

LED downlight for drop ceiling installation. IP65 rated. Aluminium housing. Glass cover included. Available in white, black and grey. Any RAL palette colour available on enquiry. Reflector beam available: 55°. Maximum power is 37W.