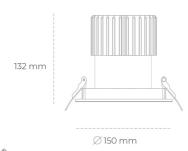

## DOWNLIGHT SHERIFF I 935 23W 55° BLACK PREMIUM WHITE ON/OFF

Article number: N208-K0002-HE935-HA-###-ZC02\_600-##-###

cut out Ø140mm

LED COB

Light colour 3500 [K] PREMIUM WHITE

CRI

90

 Led chip flux
 3513 [lm]

## **Downlight LED**

LED downlight for drop ceiling installation. IP65 rated. Aluminium housing. Glass cover included. Available in white, black and grey. Any RAL palette colour available on enquiry. Reflector beam available: 55°. Maximum power is 37W.