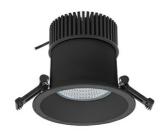

## **Downlight LED**

LED downlight for drop ceiling installation. IP65 rated. Aluminium housing. Glass cover included. Available in white, black and grey. Any RAL palette colour available on enquiry. Reflector beam available: 55°. Maximum power is 37W.