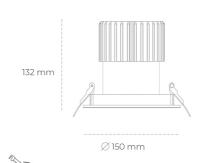

## **Downlight LED**

LED downlight for drop ceiling installation. IP65 rated. Aluminium housing. Glass cover included. Available in white, black and grey. Any RAL palette colour available on enquiry. Reflector beam available: 55°. Maximum power is 37W.