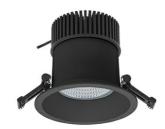

## Downlight LED

LED downlight for drop ceiling installation. IP65 rated. Aluminium housing. Glass cover included. Available in white, black and grey. Any RAL palette colour available on enquiry. Reflector beam available: 55°. Maximum power is 37W