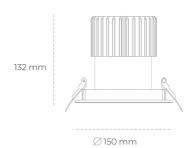

## Downlight LED

LED downlight for drop ceiling installation. IP65 rated. Aluminium housing. Glass cover included. Available in white, black and grey. Any RAL palette colour available on enquiry. Reflector beam available: 55°. Maximum power is 37W

## LUMINAIRE

Weight 1 [kg]
Protection rating IP , IK , class IP 65, IK 3,
Luminaire colour WHITE
Cover Glass
Operating voltage 220-240V 50-60Hz

Note: All data are typical values. Tolerance of measurements +/-10% System features may change with product improvements due to technical advances.