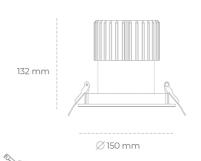

## **Downlight LED**

) Ø140mm

LED downlight for drop ceiling installation. IP65 rated. Aluminium housing. Glass cover included. Available in white, black and grey. Any RAL palette colour available on enquiry. Reflector beam available: 55°. Maximum power is