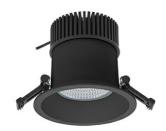

## **Downlight LED**

) Ø140mm

LED downlight for drop ceiling installation. IP65 rated. Aluminium housing. Glass cover included. Available in white, black and grey. Any RAL palette colour available on enquiry. Reflector beam available: 55°. Maximum power is