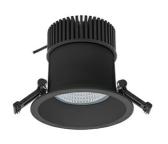

ON/OFF

3 SDCM

23 [W]

36°

Q146

| Down | lig | ht | LED |
|------|-----|----|-----|
|      |     |    |     |

LED downlight for drop ceiling installation. IP65 rated. Aluminium housing. Glass cover included. Available in white, black and grey. Any RAL palette colour available on enquiry. Reflector beam available: 55°. Maximum power is 37W.

Luminaire Efficiency

| Weight                            | 1 [kg]           |
|-----------------------------------|------------------|
| Protection rating IP , IK , class | IP 65, IK 3,     |
| Luminaire colour                  | BLACK            |
| Cover                             | Glass            |
| Operating voltage                 | 220-240V 50-60Hz |