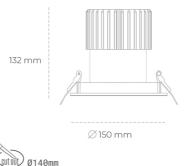

ON/OFF

3 SDCM

23 [W]

36°

Q146

| Down | lig | ht | LED |
|------|-----|----|-----|
|      |     |    |     |

LED downlight for drop ceiling installation. IP65 rated. Aluminium housing. Glass cover included. Available in white, black and grey. Any RAL palette colour available on enquiry. Reflector beam available: 55°. Maximum power is 37W.