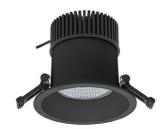

## **Downlight LED**

LED downlight for drop ceiling installation. IP65 rated. Aluminium housing. Glass cover included. Available in white, black and grey. Any RAL palette colour available on enquiry. Reflector beam available: 55°. Maximum power is 37W.

## LUMINAIRE

 Weight
 1 [kg]

 Protection rating IP , IK , class
 IP 65, IK 3,

 Luminaire colour
 BLACK

 Cover
 Glass

 Operating voltage
 220-240V 50-60Hz

Note: All data are typical values. Tolerance of measurements +/-10% System features may change with product improvements due to technical advances.