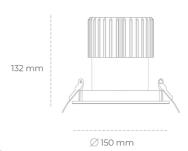

## LUMINAIRE

 Weight
 1 [kg]

 Protection rating IP , IK , class
 IP 65, IK 3,

 Luminaire colour
 BLACK

 Cover
 Glass

 Operating voltage
 220-240V 50-60Hz

Note: All data are typical values. Tolerance of measurements +/-10% System features may change with product improvements due to technical advances.