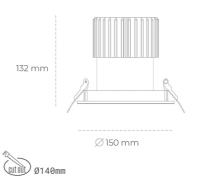

ON/OFF

3 SDCM

21 [W]

36°

| Downlight | LED |
|-----------|-----|

LED downlight for drop ceiling installation. IP65 rated. Aluminium housing. Glass cover included. Available in white, black and grey. Any RAL palette colour available on enquiry. Reflector beam available: 55°. Maximum power is 37W.

Luminaire Efficiency

| Weight                            | 1 [kg]           |
|-----------------------------------|------------------|
| Protection rating IP , IK , class | IP 65, IK 3,     |
| Luminaire colour                  | BLACK            |
| Cover                             | Glass            |
| Operating voltage                 | 220-240V 50-60Hz |