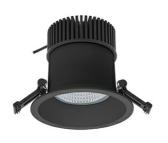

## DOWNLIGHT

## DOWNLIGHT SHERIFF I 930 21W 55° BLACK HI EFFICIENT ON/OFF

Article number: N208-K0002-BB930-H8-###-ZC02\_550-##-###

COB

90

3000 [K] HI EFFICIENT

3487 [lm]

2789 [lm]

133 [lm/W]

ON/OFF

3 SDCM

21 [W]

36°

| Downlight | LED |
|-----------|-----|

LED downlight for drop ceiling installation. IP65 rated. Aluminium housing. Glass cover included. Available in white, black and grey. Any RAL palette colour available on enquiry. Reflector beam available: 55°. Maximum power is 37W.