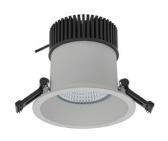

LED downlight for drop ceiling installation. IP65 rated. Aluminium housing. Glass cover included. Available in white, black and grey. Any RAL palette colour available on enquiry. Reflector beam available: 55°. Maximum power is 37W.

## LUMINAIRE

| Weight                            | 1 [kg]           |
|-----------------------------------|------------------|
| Protection rating IP , IK , class | IP 65, IK 3,     |
| Luminaire colour                  | BLACK            |
| Cover                             | Glass            |
| Operating voltage                 | 220-240V 50-60Hz |
|                                   |                  |