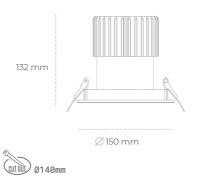

## DOWNLIGHT SHERIFF I 825 25W 55° GREY BREAD ON/OFF

Article number: N208-K0001-VF825-H8-###-ZC02\_650-##-###

1 [kg]

GREY

Glass

IP 65, IK 3,

220-240V 50-60Hz

| Downlight | LED |
|-----------|-----|

LED downlight for drop ceiling installation. IP65 rated. Aluminium housing. Glass cover included. Available in white, black and grey. Any RAL palette colour available on enquiry. Reflector beam available: 55°. Maximum power is 37W.