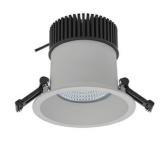

## DOWNLIGHT

## DOWNLIGHT SHERIFF I 825 25W 55° GREY BREAD ON/OFF

Article number: N208-K0001-VF825-H8-###-ZC02\_650-##-###

1 [kg]

GREY

Glass

IP 65, IK 3,

220-240V 50-60Hz

| Downlight | LED |
|-----------|-----|

LED downlight for drop ceiling installation. IP65 rated. Aluminium housing. Glass cover included. Available in white, black and grey. Any RAL palette colour available on enquiry. Reflector beam available: 55°. Maximum power is 37W.