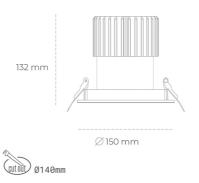

3 SDCM

21 [W]

36°

2500 [K] BREAD

| Downlight | LED |
|-----------|-----|

LED downlight for drop ceiling installation. IP65 rated. Aluminium housing. Glass cover included. Available in white, black and grey. Any RAL palette colour available on enquiry. Reflector beam available: 55°. Maximum power is 37W.

| JMINAINE                          |                  |  |  |  |  |
|-----------------------------------|------------------|--|--|--|--|
| Weight                            | 1 [kg]           |  |  |  |  |
| Protection rating IP , IK , class | IP 65, IK 3,     |  |  |  |  |
| Luminaire colour                  | GREY             |  |  |  |  |
| Cover                             | Glass            |  |  |  |  |
| Operating voltage                 | 220-240V 50-60Hz |  |  |  |  |
|                                   |                  |  |  |  |  |