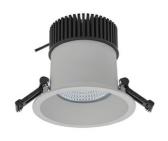

3 SDCM

21 [W]

36°

2500 [K] BREAD

| Downlight | LED |
|-----------|-----|

LED downlight for drop ceiling installation. IP65 rated. Aluminium housing. Glass cover included. Available in white, black and grey. Any RAL palette colour available on enquiry. Reflector beam available: 55°. Maximum power is 37W.