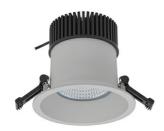

## **Downlight LED**

LED downlight for drop ceiling installation. IP65 rated. Aluminium housing. Glass cover included. Available in white, black and grey. Any RAL palette colour available on enquiry. Reflector beam available: 55°. Maximum power is 37W