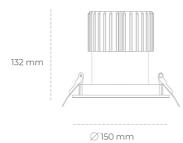

## LUMINAIRE

Weight 1 [kg]
Protection rating IP , IK , class IP 65, IK 3,
Luminaire colour GREY

Cover Glass

Operating voltage 220-240V 50-60Hz

Note: All data are typical values. Tolerance of measurements +/-10% System features may change with product improvements due to technical advances.