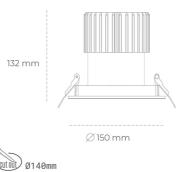

ON/OFF

3 SDCM

21 [W]

36°

| D | own         | ligh | t LED |
|---|-------------|------|-------|
| _ | • • • • • • |      |       |

LED downlight for drop ceiling installation. IP65 rated. Aluminium housing. Glass cover included. Available in white, black and grey. Any RAL palette colour available on enquiry. Reflector beam available: 55°. Maximum power is 37W.