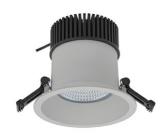

ON/OFF

3 SDCM

21 [W]

36°

| D | own         | ligh | t LED |
|---|-------------|------|-------|
| _ | • • • • • • |      |       |

LED downlight for drop ceiling installation. IP65 rated. Aluminium housing. Glass cover included. Available in white, black and grey. Any RAL palette colour available on enquiry. Reflector beam available: 55°. Maximum power is 37W.