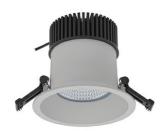

## DOWNLIGHT SHERIFF I 940 14W 55° GREY | ON/OFF

Article number: N208-K0001-RF940-H8-###-ZC01\_350-##-###

| LED                  | COB       |
|----------------------|-----------|
| Light colour         | 4000 [K]  |
| CRI                  | 90        |
| Led chip flux        | 1691 [lm] |
| Luminous flux        | 1352 [lm] |
| System power         | 14 [W]    |
| Luminaire Efficiency | 97 [lm/W] |
| Beam angle           | 36°       |
| Controller           | ON/OFF    |
| MacAdam              | 3 SDCM    |

## Downlight LED

LED downlight for drop ceiling installation. IP65 rated. Aluminium housing. Glass cover included. Available in white, black and grey. Any RAL palette colour available on enquiry. Reflector beam available: 55°. Maximum power is