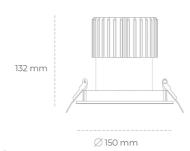

## LUMINAIRE

Weight 1 [kg]
Protection rating IP , IK , class IP 65, IK 3,
Luminaire colour GREY

Cover Glass

Operating voltage 220-240V 50-60Hz

Note: All data are typical values. Tolerance of measurements +/-10% System features may change with product improvements due to technical advances.