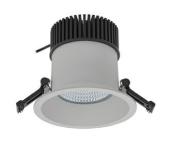

## Downlight LED

LED downlight for drop ceiling installation. IP65 rated. Aluminium housing. Glass cover included. Available in white, black and grey. Any RAL palette colour available on enquiry. Reflector beam available: 55°. Maximum power is 37W.