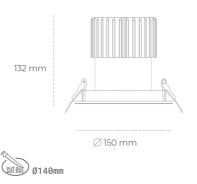

## Downlight LED

LED downlight for drop ceiling installation. IP65 rated. Aluminium housing. Glass cover included. Available in white, black and grey. Any RAL palette colour available on enquiry. Reflector beam available: 55°. Maximum power is 37W.

## LUMINAIRE

Light colour CRI

Led chip flux Luminous flux System power

Beam angle

Controller

MacAdam

Luminaire Efficiency

| Weight                            | 1 [kg]           |
|-----------------------------------|------------------|
| Protection rating IP , IK , class | IP 65, IK 3,     |
| Luminaire colour                  | GREY             |
| Cover                             | Glass            |
| Operating voltage                 | 220-240V 50-60Hz |
|                                   |                  |