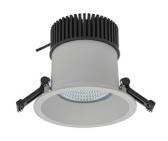

LED downlight for drop ceiling installation. IP65 rated. Aluminium housing. Glass cover included. Available in white, black and grey. Any RAL palette colour available on enquiry. Reflector beam available: 55°. Maximum power is 37W.