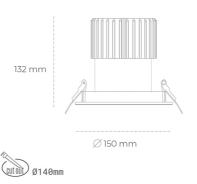

## DOWNLIGHT SHERIFF I 840 10W 55° GREY | ON/OFF

Article number: N208-K0001-RF840-H8-###-ZC01\_250-##-###

1 [kg]

GREY

Glass

IP 65, IK 3,

220-240V 50-60Hz

| Downlight | LED |
|-----------|-----|

LED downlight for drop ceiling installation. IP65 rated. Aluminium housing. Glass cover included. Available in white, black and grey. Any RAL palette colour available on enquiry. Reflector beam available: 55°. Maximum power is 37W.