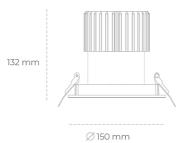

## LUMINAIRE

Weight 1 [kg]
Protection rating IP , IK , class IP 65, IK 3,
Luminaire colour GREY

Cover Glass

Operating voltage 220-240V 50-60Hz

Note: All data are typical values. Tolerance of measurements +/-10% System features may change with product improvements due to technical advances.