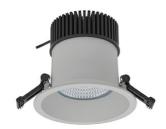

## **Downlight LED**

LED downlight for drop ceiling installation. IP65 rated. Aluminium housing. Glass cover included. Available in white, black and grey. Any RAL palette colour available on enquiry. Reflector beam available: 55°. Maximum power is 37W.

## LUMINAIRE

Weight 1 [kg]
Protection rating IP , IK , class IP 65, IK 3,
Luminaire colour GREY

Cover Glass

Operating voltage 220-240V 50-60Hz

Note: All data are typical values. Tolerance of measurements +/-10% System features may change with product improvements due to technical advances.