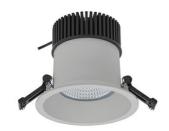

## Downlight LED

LED downlight for drop ceiling installation. IP65 rated. Aluminium housing. Glass cover included. Available in white, black and grey. Any RAL palette colour available on enquiry. Reflector beam available: 55°. Maximum power is 37W

## LUMINAIRE

Weight 1 [kg]
Protection rating IP , IK , class IP 65, IK 3,
Luminaire colour GREY

Cover Glass

Operating voltage 220-240V 50-60Hz

Note: All data are typical values. Tolerance of measurements +/-10% System features may change with product improvements due to technical advances.