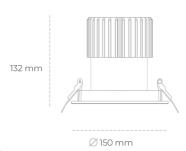

## Downlight LED

LED downlight for drop ceiling installation. IP65 rated. Aluminium housing. Glass cover included. Available in white, black and grey. Any RAL palette colour available on enquiry. Reflector beam available: 55°. Maximum power is 37W

## LUMINAIRE

Weight 1 [kg]
Protection rating IP , IK , class IP 65, IK 3,
Luminaire colour GREY

Cover Glass

Operating voltage 220-240V 50-60Hz

Note: All data are typical values. Tolerance of measurements +/-10% System features may change with product improvements due to technical advances.