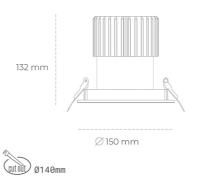

LED downlight for drop ceiling installation. IP65 rated. Aluminium housing. Glass cover included. Available in white, black and grey. Any RAL palette colour available on enquiry. Reflector beam available: 55°. Maximum power is 37W.

## LUMINAIRE

| Weight                            | 1 [kg]           |
|-----------------------------------|------------------|
| Protection rating IP , IK , class | IP 65, IK 3,     |
| Luminaire colour                  | BLACK            |
| Cover                             | Glass            |
| Operating voltage                 | 220-240V 50-60Hz |
|                                   |                  |