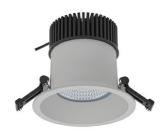

LED downlight for drop ceiling installation. IP65 rated. Aluminium housing. Glass cover included. Available in white, black and grey. Any RAL palette colour available on enquiry. Reflector beam available: 55°. Maximum power is 37W.

## LUMINAIRE

| Weight                            | 1 [kg]           |
|-----------------------------------|------------------|
| Protection rating IP , IK , class | IP 65, IK 3,     |
| Luminaire colour                  | BLACK            |
| Cover                             | Glass            |
| Operating voltage                 | 220-240V 50-60Hz |
|                                   |                  |