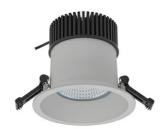

## Downlight LED

LED downlight for drop ceiling installation. IP65 rated. Aluminium housing. Glass cover included. Available in white, black and grey. Any RAL palette colour available on enquiry. Reflector beam available: 55°. Maximum power is 37W.

## LUMINAIRE

Weight 1 [kg]
Protection rating IP , IK , class IP 65, IK 3,
Luminaire colour GREY

Cover Glass

Operating voltage 220-240V 50-60Hz

Note: All data are typical values. Tolerance of measurements +/-10% System features may change with product improvements due to technical advances.