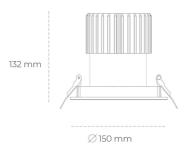

## LUMINAIRE

Weight 1 [kg]
Protection rating IP , IK , class IP 65, IK 3,
Luminaire colour GREY

Cover Glass

Operating voltage 220-240V 50-60Hz

Note: All data are typical values. Tolerance of measurements +/-10% System features may change with product improvements due to technical advances.