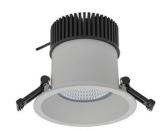

## **Downlight LED**

LED downlight for drop ceiling installation. IP65 rated. Aluminium housing. Glass cover included. Available in white, black and grey. Any RAL palette colour available on enquiry. Reflector beam available: 55°. Maximum power is 37W

## LUMINAIRE

Weight 1 [kg]
Protection rating IP , IK , class IP 65, IK 3,
Luminaire colour GREY
Cover Glass
Operating voltage 220-240V 50-60Hz

Note: All data are typical values. Tolerance of measurements +/-10% System features may change with product improvements due to technical advances.