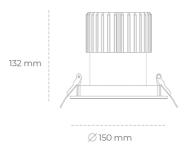

## LUMINAIRE

Weight 1 [kg]
Protection rating IP , IK , class IP 65, IK 3,
Luminaire colour GREY
Cover Glass
Operating voltage 220-240V 50-60Hz

Note: All data are typical values. Tolerance of measurements +/-10% System features may change with product improvements due to technical advances.