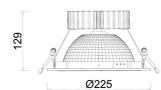

## **LUMINAIRE**

Weight 1.23 [kg] Protection rating IP, IK, class IP 20, IK 3,

Luminaire colour GREY

Cover Plastic

220-240V 50-Operating voltage 60Hz

Note: All data are typical values. Tolerance of measurements +/-10% System features may change with product improvements due to technical advances.