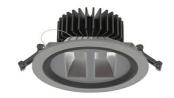

## DOWNLIGHT SHERIFF Z BATWING 825 19W 90°x50° GREY BREAD ON/OFF

Article number: N207-K0001-VF825-H8-ZBW-ZC01\_500-B1-###

LED COB

2500 [K] BREAD Light colour

CRI 80

Led chip flux 2340 [lm]

Luminous flux 1872 [lm]

System power 19 [W]

Luminaire Efficiency 99 [lm/W]

90°x50° Beam angle

Controller ON/OFF

MacAdam 3 SDCM

**Downlight LED** 

LED downlight for drop ceiling installation. Aluminium housing. Glass cover included. Available in white, black and grey. Any RAL palette colour available on enquiry. Special double asymmetric optics. Maximum power is 37W.

## **LUMINAIRE**

Weight 1.23 [kg] Protection rating IP, IK, class IP 20, IK 3,

Luminaire colour GREY

Cover Plastic

220-240V 50-Operating voltage 60Hz

Note: All data are typical values. Tolerance of measurements +/-10% System features may change with product improvements due to technical advances.