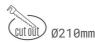

## **Downlight LED**

LED downlight for drop ceiling installation. Aluminium housing. Glass cover included. Available in white, black and grey. Any RAL palette colour available on enquiry. Special double asymmetric optics. Maximum power is 37W.