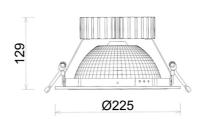

## **Downlight LED**

LED downlight for drop ceiling installation. Aluminium housing. Glass cover included. Available in white, black and grey. Any RAL palette colour available on enquiry. Special double asymmetric optics. Maximum power is 37W.