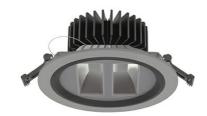

## **Downlight LED**

LED downlight for drop ceiling installation. Aluminium housing. Glass cover included. Available in white, black and grey. Any RAL palette colour available on enquiry. Special double asymmetric optics. Maximum power is 37W.