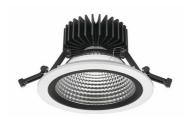

## **Downlight LED**

LED downlight for drop ceiling installation. Aluminium housing. Glass cover included. Available in white, black and grey. Any RAL palette colour available on enquiry. Reflector beam available: 55°. Maximum power is 37W.