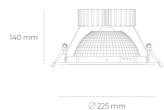

## **LUMINAIRE**

Weight 1.23 [kg]
Protection rating IP , IK , class IP 20, IK 3,
Luminaire colour WHITE
Cover Glass

Note: All data are typical values. Tolerance of measurements +/-10% System features may change with product improvements due to technical advances.