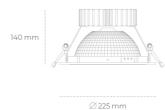

## **LUMINAIRE**

Weight 1.23 [kg]
Protection rating IP , IK , class IP 20, IK 3,
Luminaire colour WHITE
Cover Glass

Operating voltage 220-240V 50-60Hz

Note: All data are typical values. Tolerance of measurements +/-10% System features may change with product improvements due to technical advances.