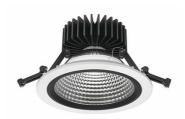

## **Downlight LED**

LED downlight for drop ceiling installation. Aluminium housing. Glass cover included. Available in white, black and grey. Any RAL palette colour available on enquiry. Reflector beam available: 55°. Maximum power is 37W.