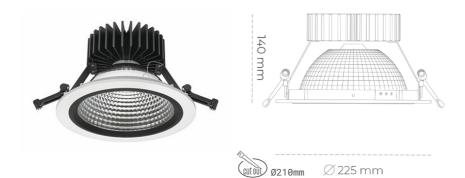

### Downlight LED

LED downlight for drop ceiling installation. Aluminium housing. Glass cover included. Available in white, black and grey. Any RAL palette colour available on enquiry. Reflector beam available: 55°. Maximum power is 37W.