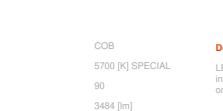

## DOWNLIGHT SHERIFF Z 957 27W 55° WHITE SPECIAL ON/OFF

Article number: N206-K0003-CC957-H8-###-ZC02\_700-##-###

2787 [lm]

103 [lm/W]

ON/OFF

3 SDCM

27 [W]

36°

## LUMINAIRE

Light colour

Led chip flux Luminous flux

System power

Beam angle

Controller

MacAdam

Luminaire Efficiency

CRI

| Weight                            | 1,23 [kg]        |
|-----------------------------------|------------------|
| Protection rating IP , IK , class | IP 20, IK 3,     |
| Luminaire colour                  | WHITE            |
| Cover                             | Glass            |
| Operating voltage                 | 220-240V 50-60Hz |