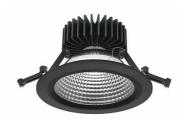

## **Downlight LED**

LED downlight for drop ceiling installation. Aluminium housing. Glass cover included. Available in white, black and grey. Any RAL palette colour available on enquiry. Reflector beam available: 55°. Maximum power is 37W.