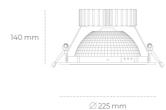

## **LUMINAIRE**

Weight 1.23 [kg]

Protection rating IP , IK , class IP 20, IK 3,

Luminaire colour BLACK

Cover Glass

Operating voltage 220-240V 50-60Hz

Note: All data are typical values. Tolerance of measurements +/-10% System features may change with product improvements due to technical advances.