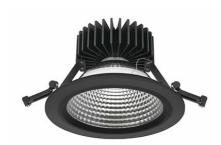

## **Downlight LED**

LED downlight for drop ceiling installation. Aluminium housing. Glass cover included. Available in white, black and grey. Any RAL palette colour available on enquiry. Reflector beam available: 55°. Maximum power is 37W.