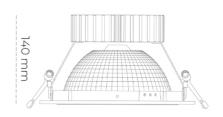

## LUMINAIRE

Weight 1,23 [kg]
Protection rating IP , IK , class IP 20, IK 3,
Luminaire colour BLACK
Cover Glass
Operating voltage 220-240V 50-60Hz

Note: All data are typical values. Tolerance of measurements +/-10% System features may change with product improvements due to technical advances.