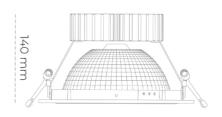

## LUMINAIRE

Weight 1,23 [kg]
Protection rating IP , IK , class IP 20, IK 3,
Luminaire colour BLACK
Cover Glass
Operating voltage 220-240V 50-60Hz

## **Downlight LED**

LED downlight for drop ceiling installation. Aluminium housing. Glass cover included. Available in white, black and grey. Any RAL palette colour available on enquiry. Reflector beam available: 55°. Maximum power is 37W.