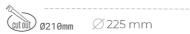

## **Downlight LED**

LED downlight for drop ceiling installation. Aluminium housing. Glass cover included. Available in white, black and grey. Any RAL palette colour available on enquiry. Reflector beam available: 55°. Maximum power is 37W.