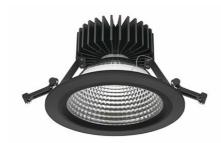

## **Downlight LED**

LED downlight for drop ceiling installation. Aluminium housing. Glass cover included. Available in white, black and grey. Any RAL palette colour available on enquiry. Reflector beam available: 55°. Maximum power is 37W.