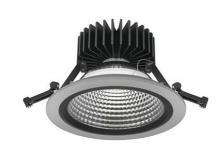

## **Downlight LED**

LED downlight for drop ceiling installation. Aluminium housing. Glass cover included. Available in white, black and grey. Any RAL palette colour available on enquiry. Reflector beam available: 55°. Maximum power is 37W.