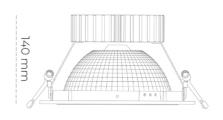

## LUMINAIRE

Weight 1,23 [kg]

Protection rating IP , IK , class IP 20, IK 3,

Luminaire colour Glass

Operating voltage 220-240V 50-60Hz