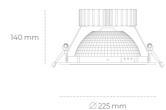

## **LUMINAIRE**

MacAdam

Weight 1.23 [kg]
Protection rating IP , IK , class IP 20, IK 3,
Luminaire colour GREY
Cover Glass
Operating voltage 220-240V 50-60Hz

Note: All data are typical values. Tolerance of measurements +/-10% System features may change with product improvements due to technical advances.