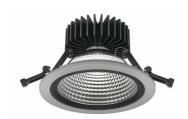

## **Downlight LED**

LED downlight for drop ceiling installation. Aluminium housing. Glass cover included. Available in white, black and grey. Any RAL palette colour available on enquiry. Reflector beam available: 55°. Maximum power is 37W.