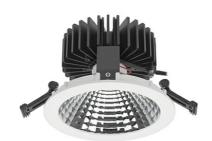

## **Downlight LED**

LED downlight for drop ceiling installation. Aluminium housing. Glass cover included. Available in white, black and grey. Any RAL palette colour available on enquiry. Reflector beam available: 70°. Maximum power is 37W.