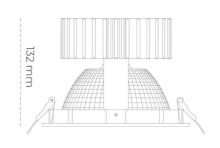

## LUMINAIRE

Weight 1,1 [kg]
Protection rating IP , IK , class IP 20, IK 3,
Luminaire colour WHITE
Cover Glass
Operating voltage 220-240V 50-60Hz

## **Downlight LED**

LED downlight for drop ceiling installation. Aluminium housing. Glass cover included. Available in white, black and grey. Any RAL palette colour available on enquiry. Reflector beam available: 70°. Maximum power is 37W.