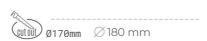

## LUMINAIRE

Weight 1,1 [kg]
Protection rating IP , IK , class IP 20, IK 3,
Luminaire colour WHITE
Cover Glass
Operating voltage 220-240V 50-60Hz

## **Downlight LED**

LED downlight for drop ceiling installation. Aluminium housing. Glass cover included. Available in white, black and grey. Any RAL palette colour available on enquiry. Reflector beam available: 70°. Maximum power is 37W.